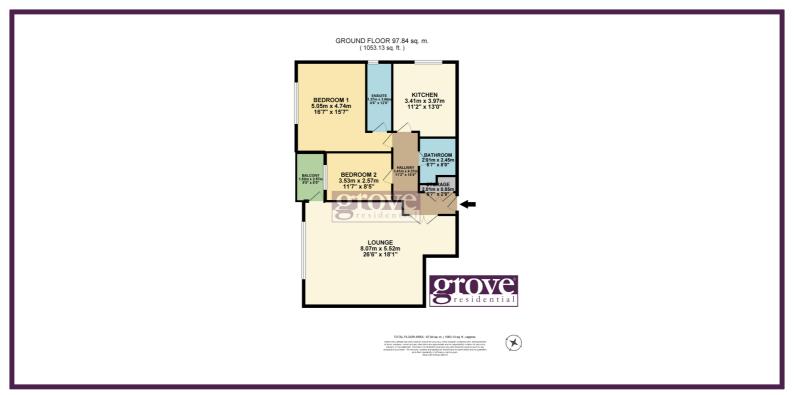

## **Key Features**

- 2 Bedrooms Ground Floor Flat
- Lounge/Dining Room
- Kitchen/Breakfast Room
- Ensuite + Family Bathroom
- Share Of Freehold
- 2 Private Parking Spaces

## Summary

A highly desirable luxury 2 bedroom ground floor apartment for sale in this well located flat next to Edgware Library in central Edgware. The property has the benefit of a large eat in' Kitchen/Breakfast Room and ensuite plus two private parking spaces. With a share of freehold this terrific flat is an ideal purchase. View Now to