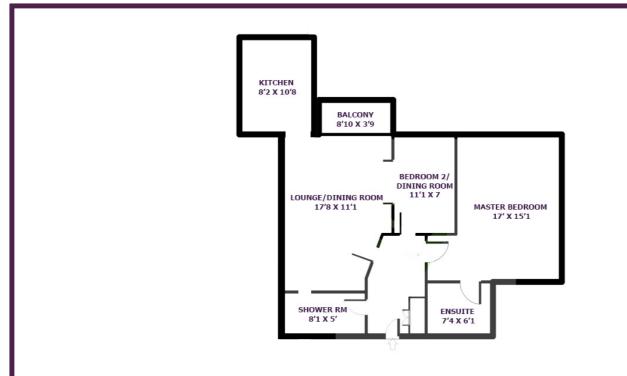

## **Key Features**

- 2 Bedroom 1st Floor Warden Assisted Flat
- Lounge/Dining Room
- Kitchen
- Balcony
- Facing over Edgwarebury Park
- Long Lease (104 years Remaining)

## **Summary**

A desirable and practical first floor luxury two bedroom apartment benefitting from being in the Edgware Eruv and facing onto Edgwarebury Park. This warden assisted flat shouts practicality for the over 60's having the added benefit of communal facilities including, lounge, hair dressing salon, guest suite (with ensuite shower ro