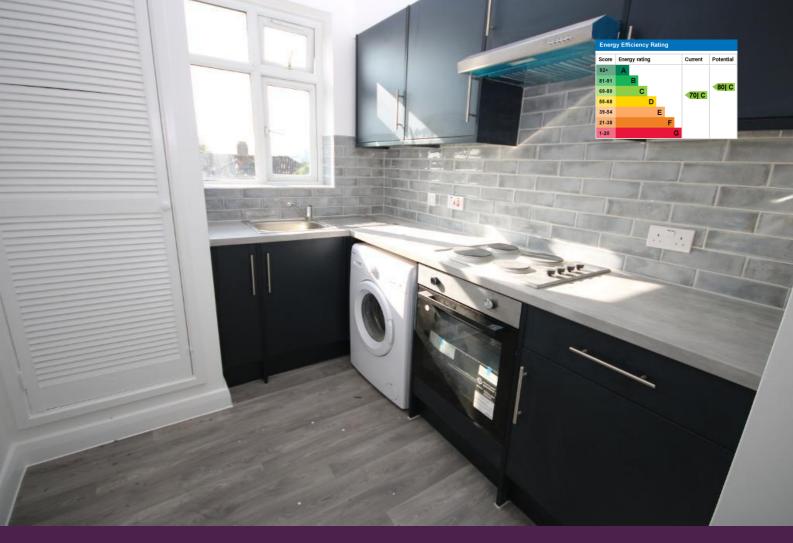

## **Key Features**

- 2 Double Bedrooms
- Lounge/Dining Room
- Separate Kitchen
- Family Bathroom
- Gas Central Heating
- Recently Refurbished Throughout

## **Summary**

A refurbished two bedroom 2nd floor apartment set in this central location near amenities and transport facilities. The property has a generous lounge and two good size bedrooms plus the benefit of gas central heating and double glazing.