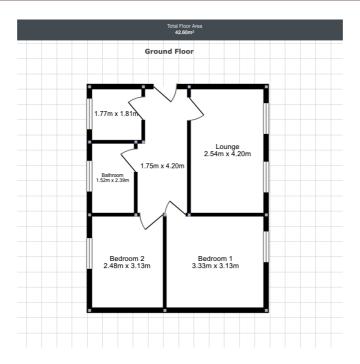

## **Key Features**

- 2 Double Bedrooms
- Lounge/Dining Room
- Separate Kitchen
- Family Bathroom
- Gas Central Heating
- Recently Refurbished Throughout

## **Summary**

A refurbished two bedroom 2nd floor apartment set in this central location near amenities and transport facilities. The property has a generous lounge and two good size bedrooms plus the benefit of gas central heating and double glazing.