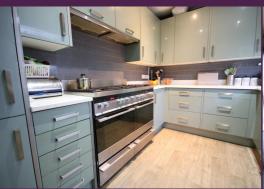

## **Key Features**

- 3 Bedrooms
- Ultra Modern Condition
- Modern Kitchen
- Modern Bathroom
- Wood Flooring

## **Summary**

An immaculate 3 bedroom terraced home located within the Eruv and set on the Broadfields Estate within the Eruv. Offering generous living space, bifold doors to the back garden, under floor heating LED lighting, guest wc. ultra modern bathroom with a monsoon shower system, CAT wiring throughout and a smart system. View Now