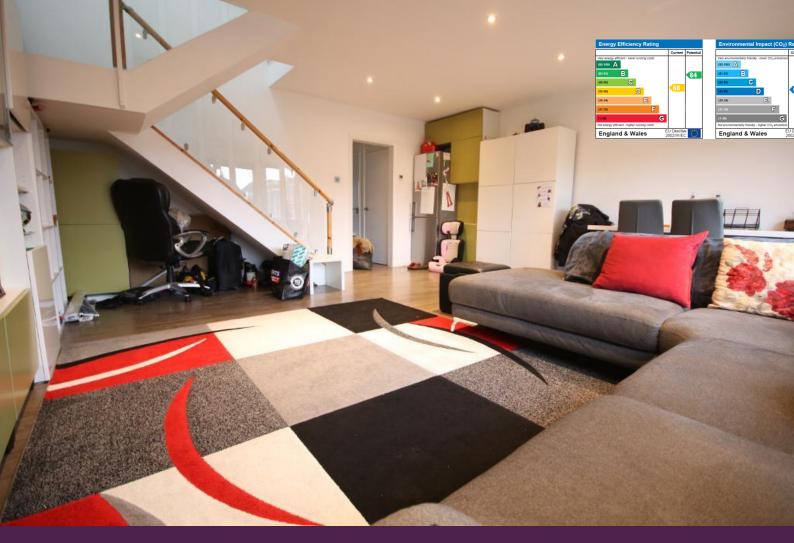

## **Summary**

An immaculate 3 bedroom terraced home located within the Eruv and set on the Broadfields Estate within the Eruv. Offering generous living space, bifold doors to the back garden, under floor heating LED lighting, guest wc. ultra modern bathroom with a monsoon shower system, CAT wiring throughout and a smart system. View Now