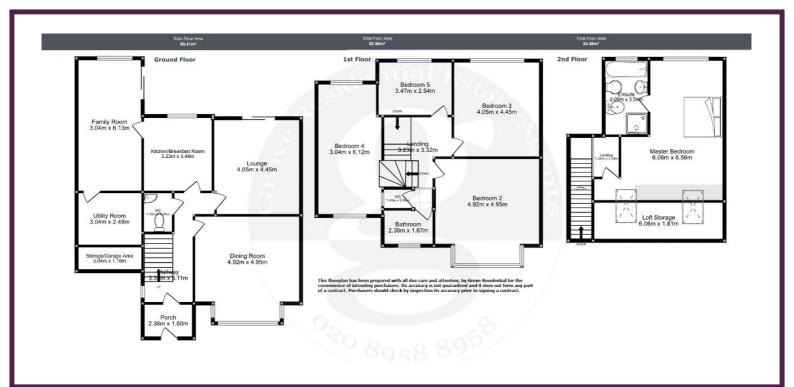

## **Key Features**

- 5 Bedrooms
- 2 Bathrooms (1 ensuite)
- Lounge / Dining Room
- Kitchen Breakfast Room •
- TV Room .
- Chain Free Sale •

## Summary

A well presented 5 bedroom luxurious semi detached home that is well located on this quiet residential crescent off of Edgwarebury Lane, within walking distance of Edgware Station and situated within the Eruv. Offering generous living spaces, this property is a must view! Boasts master bedroom with en-suite facilities and a paved dri