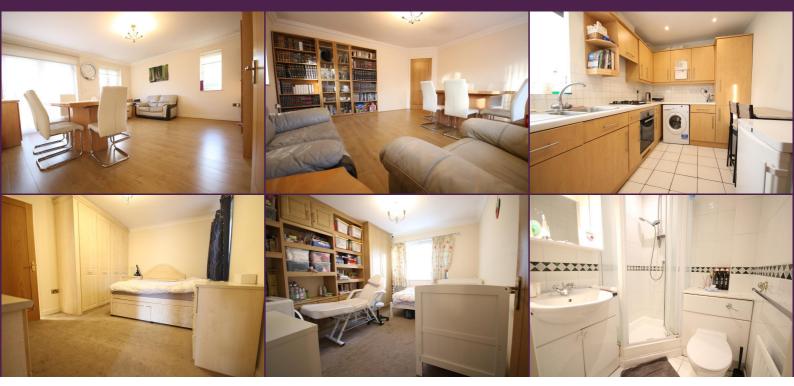

## **Key Features**

- First Floor 2 Double Bedroom Flat
- Lounge/Dining Room
- Separate Kitchen
- Family Bathroom & Ensuite
- 2 Double Bedrooms

Parking Space

## Summary

A spacious two double bedroom purpose built flat in this sought after location, within moments to Glengall Road shops and places of worship, within the Eruv. The property comprises of a large entrance hall, lounge/dining room with french doors to a Juliet balcony, separate kitchen, two double bedrooms, bathroom & ensuite shower t