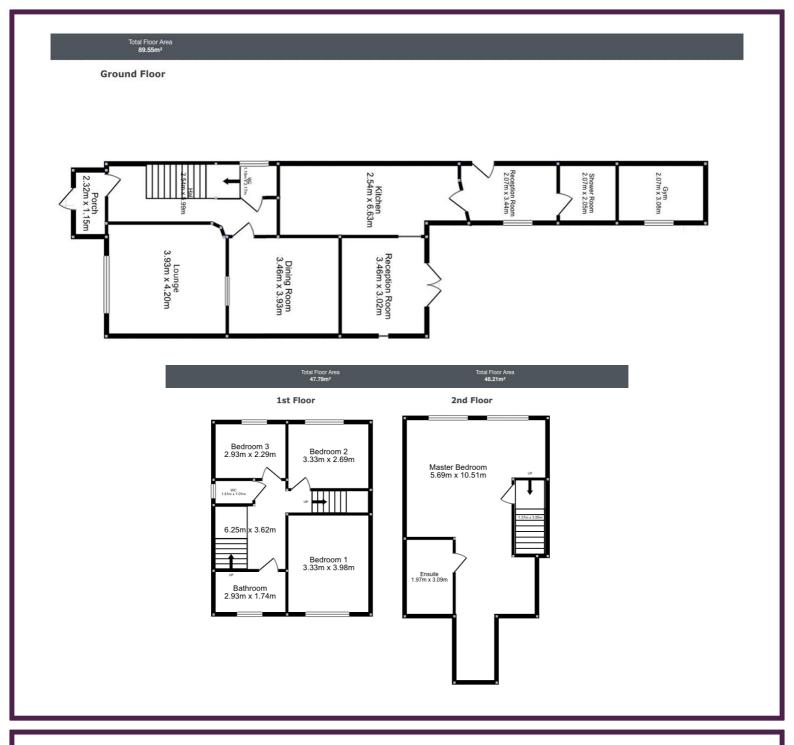

## **Key Features**

- 4 bedroom Semi Detached Home •
- Lounge/Dining Room
- Additional Reception Room
- Modern Kitchen
- Private 160ft Garden •
- Driveway •

## Summary

\*\*Available Now\*\* A superb opportunity to purchase this larger than average 4 bedroom family home which has been refurbished in recent years to a very high standard. The property boasts extensive living spaces throughout and offers a stunning 160ft rear garden. Situated within a moment to Whitchurch Lane Parade as well Edgware &