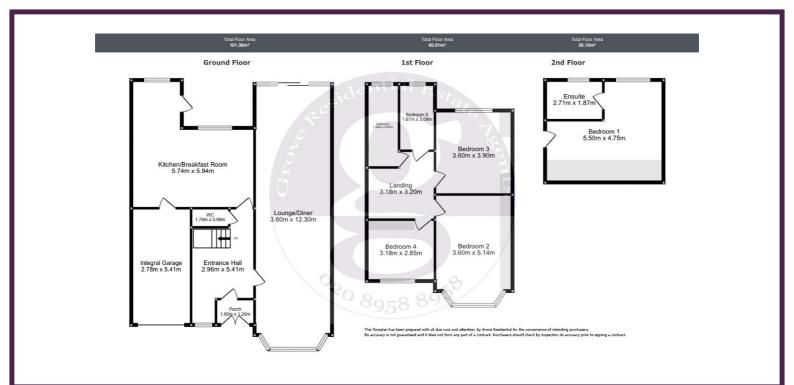

## **Key Features**

- 5 Bedroom 2 Bathroom Family Home
- Lounge/Dining Room
- Kitchen/Breakfast Room
- Loft Converted
- 80ft Garden
- Chain Free Sale !

## Summary

A larger than average link detached home set on this popular tree lined road within walking distance of Edgware station and all amenities. It has been priced to sell taking into account that buyers will want to make cosmetic changes and repairs. The property benefits from gas central heating double glazing, triple reception room and