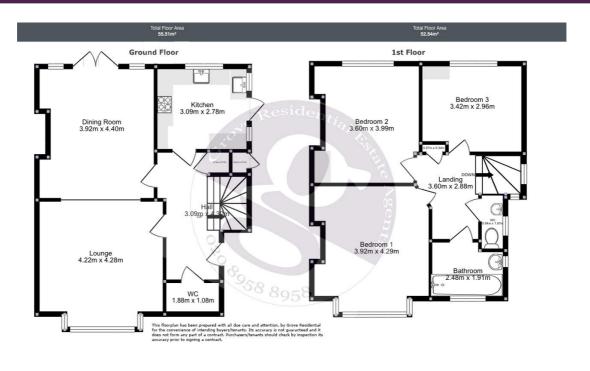

## Fairview Way, Edgware

3 Bed Semi-Detached

Council tax band: F Tenure: Assured Shorthold Tenancy

£2,400 per month
TO RENT

297 Hale Lane Edgware Middlesex HA8 7AX t: 020 8958 8958

f: 020 8958 2300

e: info@groveresidential.co.uk w: www.groveresidential.co.uk

## **Key Features**

- 3 Bedroom Semi Detached Home
- Brand New Kosher Kitchen
- Living/Dining Room
- Modern Family Bathroom & Guest WC
- Double Reception Room
- Front & Rear Garden with Side Access