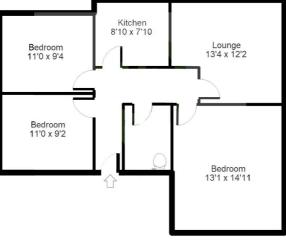

tsi) APPROVED CODE

The Property Ombudsman

naea | propertymark PROTECTED arla | propertymark

PROTECTED

APPROX GROSS INTERNAL FLOOR AREA: 744 sq. ft

## **Key Features**

- 3 Bedroom First Floor Apartment •
- Separate Kitchen
- Living/Dining Room
- Modern Bathroom
- **Communal Gardens**
- Share of Freehold