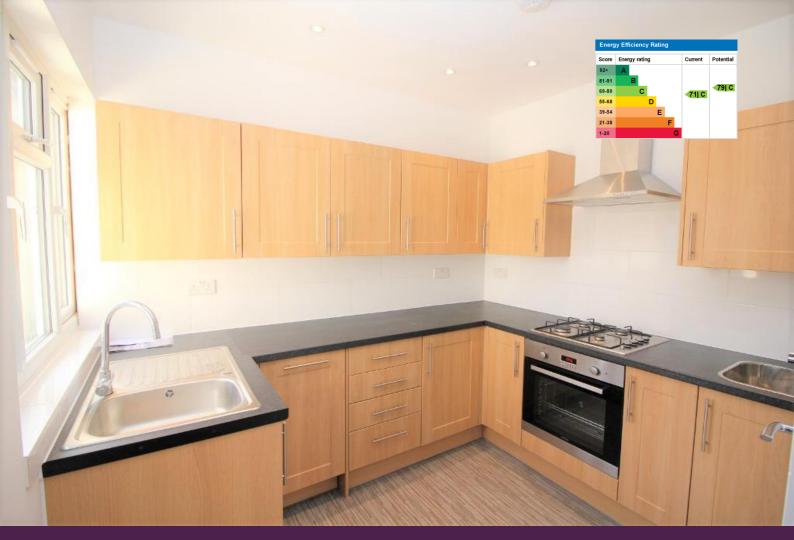

## **Key Features**

- 3 Bedroom First Floor Apartment •
- Separate Kitchen
- Living/Dining Room
- Modern Bathroom
- **Communal Gardens**
- Share of Freehold

## Summary

A well appointed 3 bedroom first floor apartment located in the heart of Edgware within walking distance to the station and all amenities. The property boasts ample living space with a separate kitchen. Share of Freehold. View Now via Grove Residential to avoid missing out !