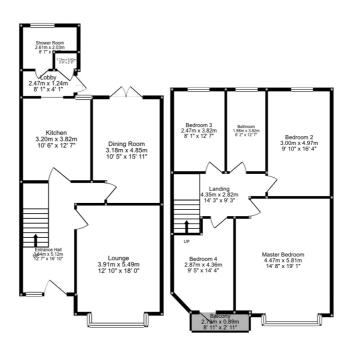

## **Key Features**

- 4 Bedroom House with Granny Flat
- 2 Bathroom (Shower Room)
- Lounge/Dining Room
- Modern Kitchen
- Private Garden
- Guest Suite / granny flat

## Summary

\*\*CALLING ALL INVESTORS\*\* \*\*CHAIN FREE\*\* \*\*SOLE AGENTS\*\* A rare opportunity has arisen to purchase this chain free 4 bed mid-terrace house close to Edgware Station & amenities.

Ideal for investors, this property can be easily converted to flats or an HMO (stpp) and also benefits from a guest suite/granny flat to the re