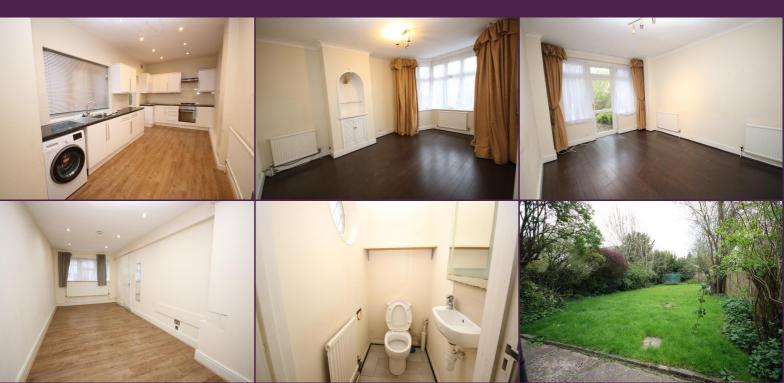

## **Key Features**

- 4 Bedroom Semi-Detached Home •
- Lounge + Dining Room
- Eat-in Kitchen
- Gas Central Heating & Double Glazing
- Guest WC + Family Bathroom
- 90ft Garden With Side Access

## Summary

A large framed 4 Bedroom Semi Detached Curton built home located on the popular Edgwarebury Lane within the Eruv. The property boasts large living spaces as well as plenty of scope to extend sttp. View Now to avoid disappointment!