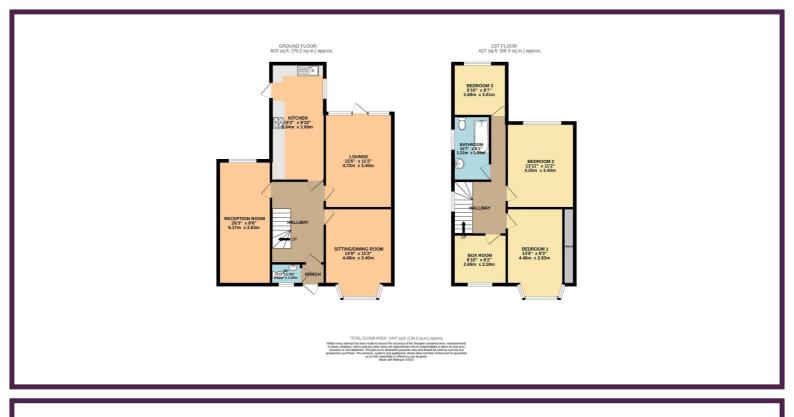

## **Key Features**

- 4 Bedroom Semi-Detached Home •
- Lounge + Dining Room
- Eat-in Kitchen
- Gas Central Heating & Double Glazing
- Guest WC + Family Bathroom
- 90ft Garden With Side Access

## Summary

A large framed 4 Bedroom Semi Detached Curton built home located on the popular Edgwarebury Lane within the Eruv. The property boasts large living spaces as well as plenty of scope to extend sttp. View Now to avoid disappointment!