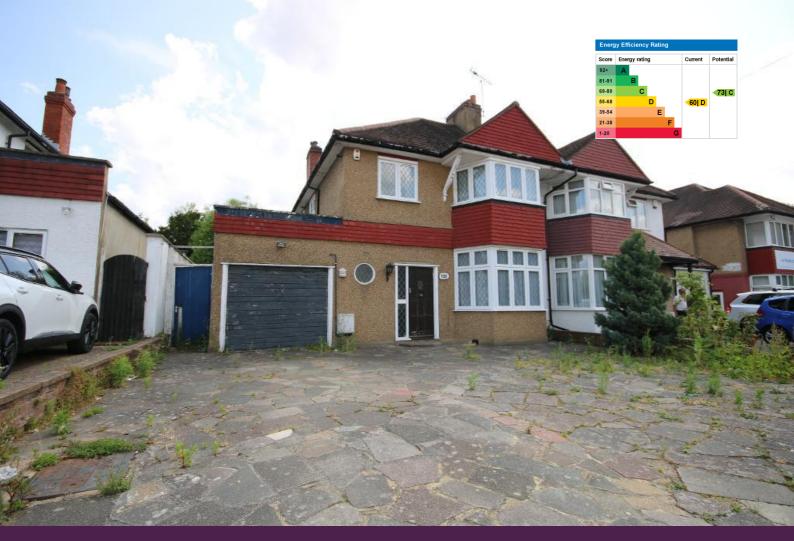

## Edgwarebury Lane, Edgware

4 Bed Semi-Detached Council tax band: F Tenure: Freehold

## **Key Features**

- 4 Bedroom Semi-Detached Home •
- Lounge + Dining Room
- Eat-in Kitchen
- Gas Central Heating & Double Glazing
- Guest WC + Family Bathroom
- 90ft Garden With Side Access

## Summary

A large framed 4 Bedroom Semi Detached Curton built home located on the popular Edgwarebury Lane within the Eruv. The property boasts large living spaces as well as plenty of scope to extend sttp. View Now to avoid disappointment!