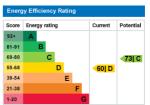

Council Tax Band F - £2,652 per annum (subject to local authority's website)

The particulars have been prepared with all due care and attention, for the convenience of intending purchasers/tenants. Their accuracy is not guaranteed and they do not form any part of a contract. Purchasers/tenants should check by inspection the accuracy of the particulars prior to signing a contract.