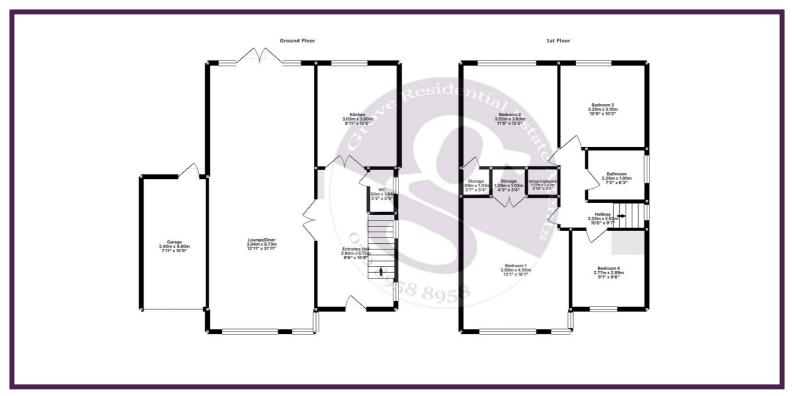

## **Key Features**

- 4 Bedroom Detached Home
- Lounge/Dining Room
- Eat-in Kitchen
- Guest WC + Family Bathroom •
- Gas Central Heating + Double Glazing
- Carriage Driveway

## Summary

A 4 Bedroom Detached family home located on the popular Hartland Drive which has the added benefit of being chain free. Situated within the Eruv. The property boasts ample living space as well as plenty of scope for further extensions sttp. Approx 140 sqm. View now via sole agents Grove Residential !