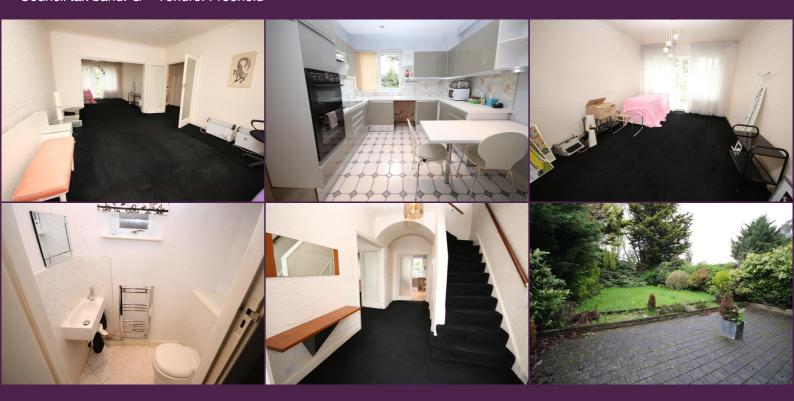

## **Key Features**

- 4 Bedroom Detached Home
- Lounge/Dining Room
- Eat-in Kitchen
- Guest WC + Family Bathroom •
- Gas Central Heating + Double Glazing
- Carriage Driveway

## Summary

A 4 Bedroom Detached family home located on the popular Hartland Drive which has the added benefit of being chain free. Situated within the Eruv. The property boasts ample living space as well as plenty of scope for further extensions sttp. Approx 140 sqm. View now via sole agents Grove Residential !