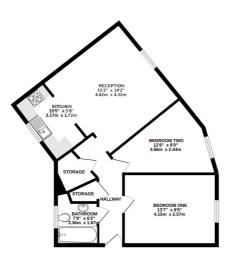

GROUND FLOOR 637 sq.ft. (59.1 sq.m.) approx

TOTAL FLOOR AREA : 637 sq.lk. (59.1 sq.m.) approx.

White every attempt has been made to ensure the accuracy of the floorpies contained here, measurements of doors, vindeur, command any other floors are used speciments and not responsibility taken for any every, consistent or mini-statement. This pains its tribitation purposes only and should be used as sort by any: prompeticing purposes. The secolate, speciment and applications show that were tested and not logistations that the secolate, speciment and applications show that these trade and not logistations.