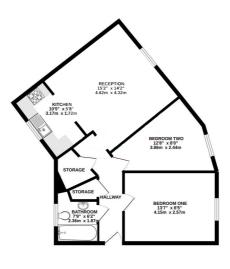

Company No: 9632012 VAT Reg. No: 217 0421 50 Registered Address: 297 Hale Lane, Edgware, Middlesex, HA8 7AX

arla | propertymark PROTECTED

GROUND FLOOR 637 sq.ft. (59.1 sq.m.) approx

TOTAL FLOOR AREA : 637 sq.8: (59.1 sq.m.) approx.

White every attempt has been made to ensure the accuracy of the floorgien contained here, measurements of doors, vindexes, tocoms and any other frees are approximate and not responsiblely taken for any every consistent or mini-statement. This pains in the flushed purposes only and should be used as sort by any prospective purchase. The sections, operations and applications show have at the event and area to guarantee.