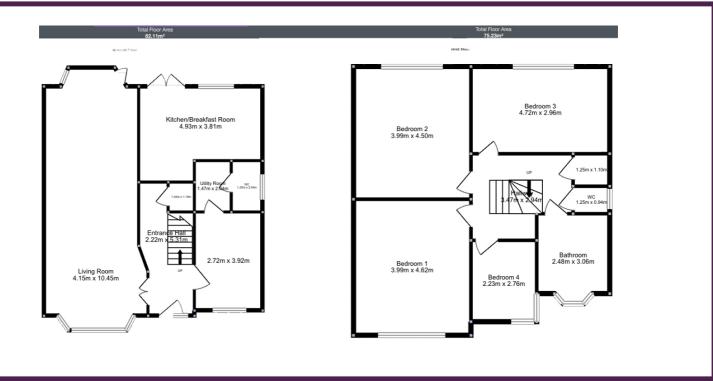

## **Key Features**

- 4 Bedroom Curton house
- Lounge/Dining Room
- Eat In Kitchen/Breakfast Room
- Utility Room & Guest WC
- 80' Garden & Driveway 3 car parking
- Chain Free Sale

## **Summary**

A rare 4 Bedroom Semi detached home is offered to the market as a chain free sale! This property is situated in the heart of Edgware within the Eruv and walking distance to Edgware Station. View now to avoid missing the opportunity to purchase this fabulous home with still lots of potential. Sole Agents.