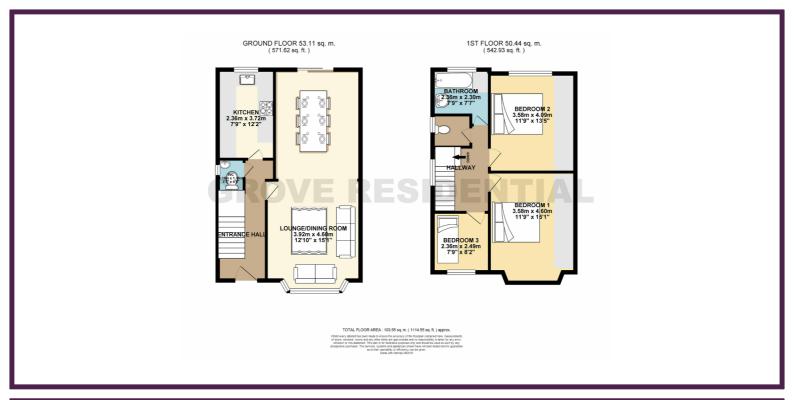

## **Key Features**

- 3 Bedroom Semi Detached Home •
- Bathroom with Separate WC & Guest WC
- **Double Reception Room**
- Garage & Private Garden
- Double Glazing
- Available from End of March 2023

## Summary

Set in this ever sought after residential cul-de-sac, a delightful three bedroom semi detached family home. Morley Crescent is a cul-de-sac off Kenilworth Road and a few hundred yards from the local shopping facilities of Glengall Parade, with easy access to Edgware Town Centre. Perfect for a family home. View now via sole agents Gro