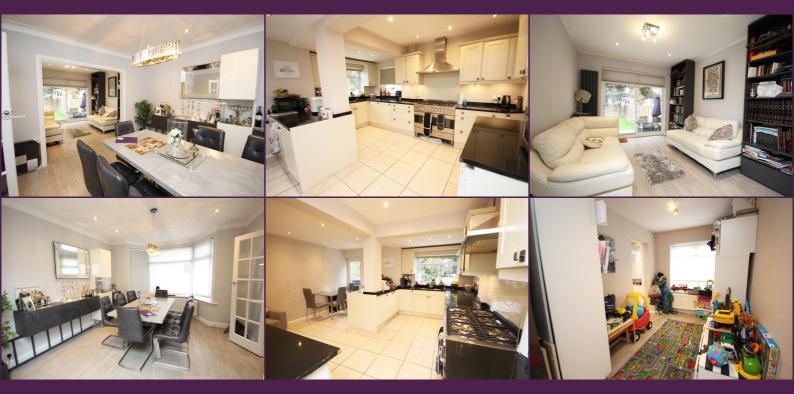

## **Key Features**

- 4 Bedroom Semi-Detached House
- Ultra Modern Kosher Kitchen/Breakfast Rm
- Modern Ensuite, Bathrm and Guest WC
- Lounge/Dining Room .
- Extended downstairs living area
- Study/TV Area •

## Summary

A gorgeous extended 4 bedroom 2 bathroom family home located at the beginning of Farm Road, within the Edgware Eruv and close to all amenities. This modern home has been lovingly extended to offer adaptive living space including a generously sized eat in kosher kitchen, and even had further planning permission passed in 2017 (subject