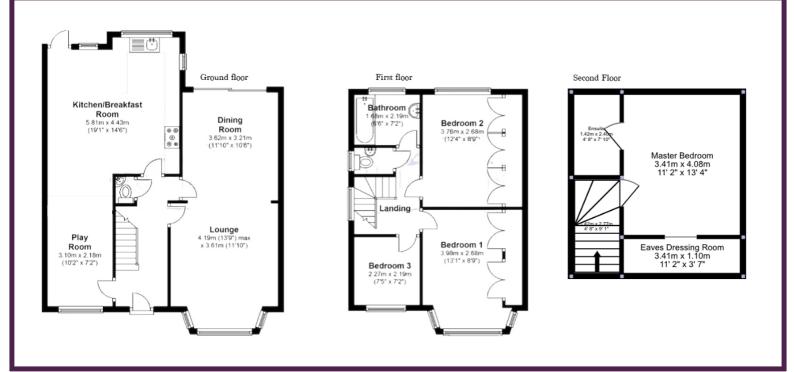

## **Key Features**

- 4 Bedroom Semi-Detached House
- Ultra Modern Kosher Kitchen/Breakfast Rm
- Modern Ensuite, Bathrm and Guest WC
- Lounge/Dining Room .
- Extended downstairs living area
- Study/TV Area •

## Summary

A gorgeous extended 4 bedroom 2 bathroom family home located at the beginning of Farm Road, within the Edgware Eruv and close to all amenities. This modern home has been lovingly extended to offer adaptive living space including a generously sized eat in kosher kitchen, and even had further planning permission passed in 2017 (subject