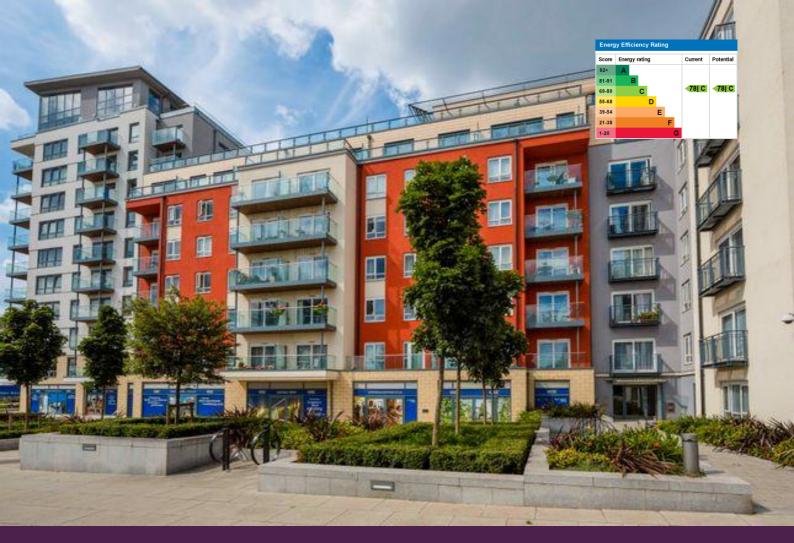

Council Tax Band C - £1,632.00 per year (subject to local authority w

| Energy Efficiency Rating |               |   |         |           |
|--------------------------|---------------|---|---------|-----------|
| Score                    | Energy rating |   | Current | Potential |
| 92+                      | Α             |   |         |           |
| 81-91                    | В             |   |         |           |
| 69-80                    | С             |   | <78∣ C  | √78  C    |
| 55-68                    | D             |   |         |           |
| 39-54                    |               | E |         |           |
| 21-38                    |               | F |         |           |
| 1-20                     |               | G |         |           |