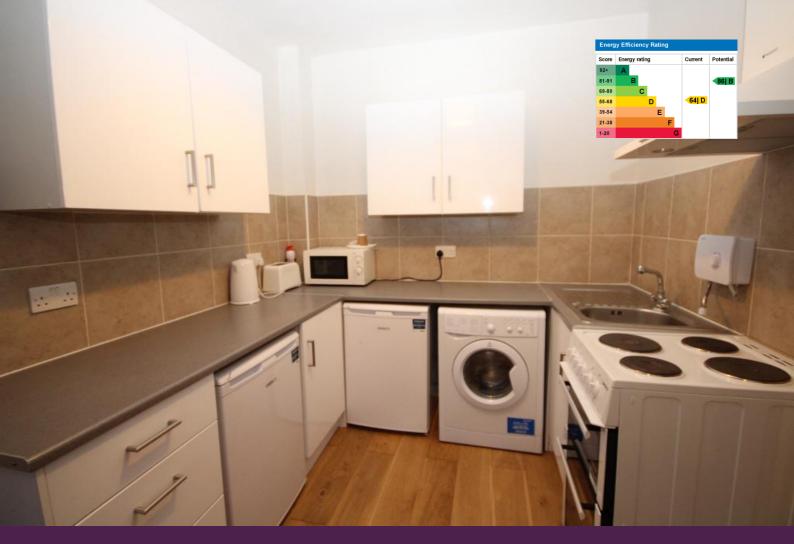

## **Key Features**

- Available from 14th August
- 1 Bedroom Refurbished Flat
- Bathroom
- Wood Flooring
- Modern Kitchen
- Bills inclusive

## **Summary**

Available from 14th August. A refurbished ground floor flat located in central Edgware within the Eruv. The property has double glazed windows, wooden flooring, kitchen and a bathroom. View Now to avoid disappointment!