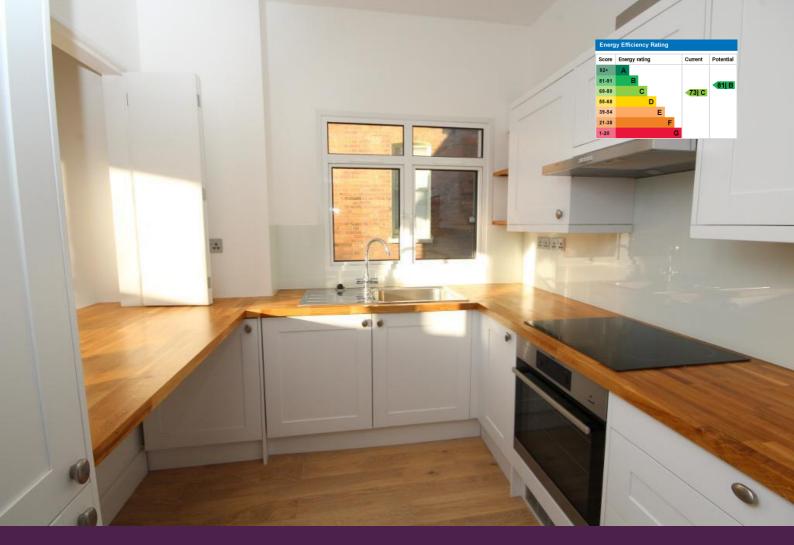

## **Key Features**

- Stunning 1 Bedroom 1st Floor Apartment
- Lounge/Dining Room
- Modern Kitchen
- Contemporary Bathroom
- Fitted cupboards
- Wood flooring

## Summary

A skilfully recently refurbished 1 Bedroom first-floor apartment located in this practical location within walking distance of Kilburn Underground station & in easy reach of all other amenities. The property boasts ample living spaces, wood flooring and high ceilings. View Now via sole agents Grove Residential to avoid disappoint