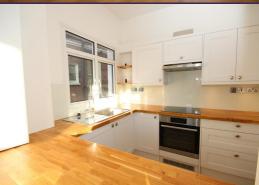

## **Key Features**

- Stunning 1 Bedroom 1st Floor Apartment
- Lounge/Dining Room
- Modern Kitchen
- Contemporary Bathroom
- Fitted cupboards
- Wood flooring

## Summary

A skilfully recently refurbished 1 Bedroom first-floor apartment located in this practical location within walking distance of Kilburn Underground station & in easy reach of all other amenities. The property boasts ample living spaces, wood flooring and high ceilings. View Now via sole agents Grove Residential to avoid disappoint