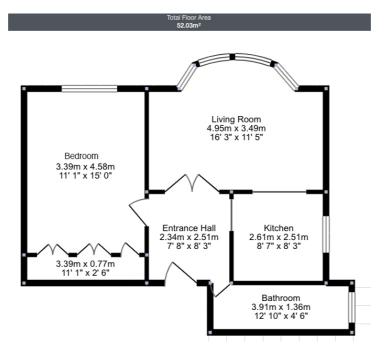

## **Key Features**

- Stunning 1 Bedroom 1st Floor Apartment
- Lounge/Dining Room
- Modern Kitchen
- Contemporary Bathroom
- Fitted cupboards
- Wood flooring

## Summary

A skilfully recently refurbished 1 Bedroom first-floor apartment located in this practical location within walking distance of Kilburn Underground station & in easy reach of all other amenities. The property boasts ample living spaces, wood flooring and high ceilings. View Now via sole agents Grove Residential to avoid disappoint