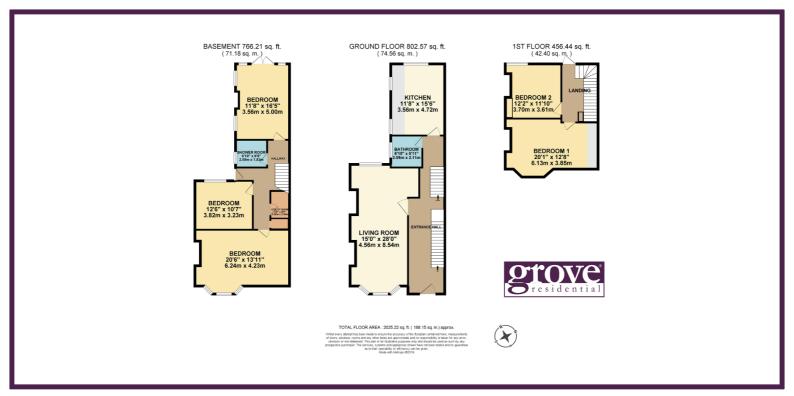

## **Key Features**

- 5 Bedrooms •
- 2 Bathrooms
- Lounge/Dining Room
- Kitchen/ Breakfast Room
- Private Garden
- Furnished / Unfurnished

## Summary

A highly desirable well located 5 Bedroom home positioned close to West Hampstead tube station and within easy reach of local shops and amenities. This desirable home refurbished throughout two years ago and has the benefit of private garden and engineered wood flooring. It can be let either to sharers or family as a license for hmo