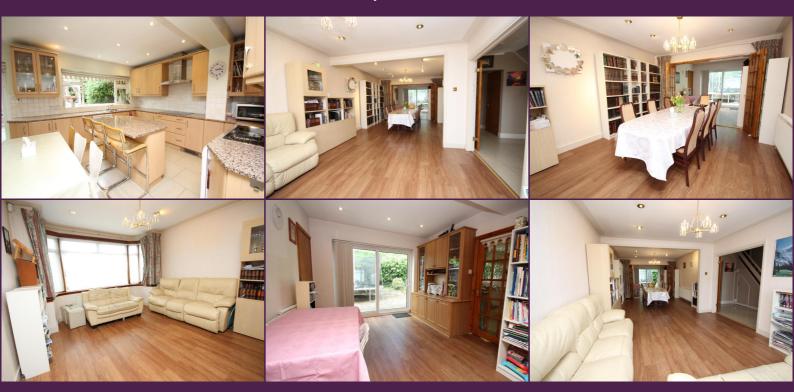

## **Key Features**

- 5 Bedroom
- 3 Bathrooms
- Lounge/Dining Room
- Study x 2
- Reception
- Kitchen/Breakfast Room

## Summary

We are pleased to offer this 5 bedroom 3 bathroom detached home located on this highly desirable road, within the Edgware Eruv. The property benefits from a kosher kitchen with granite worktops, a Pesach kitchen and a rambling living space. View Now to avoid disappointment!