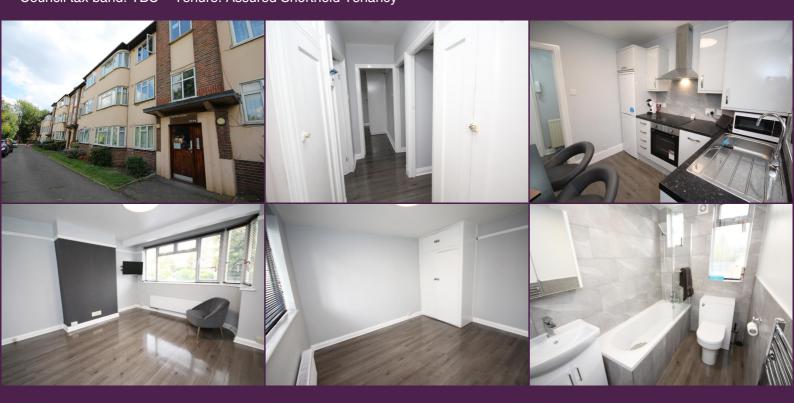

## **Key Features**

- REFURBISHED 2 BEDROOM FLAT •
- **GROUND FLOOR**
- LOUNGE/DINING ROOM
- 2 DOUBLE BEDROOMS
- NEW BATHROOM
- NEW BOILER + NEW LIGHTING + USB SOCKETS

## Summary

A completely refurbished ground floor apartment in central Edgware close to Edgware Station and amenities. The property has been completely renovated and is available to rent as a long term prospect. View now to avoid dissapointment ! Available Now !