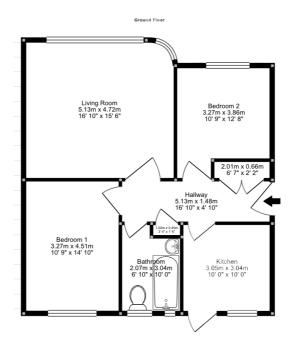

## **Key Features**

- REFURBISHED 2 BEDROOM FLAT •
- **GROUND FLOOR**
- LOUNGE/DINING ROOM
- 2 DOUBLE BEDROOMS
- NEW BATHROOM
- NEW BOILER + NEW LIGHTING + USB SOCKETS

## Summary

A completely refurbished ground floor apartment in central Edgware close to Edgware Station and amenities. The property has been completely renovated and is available to rent as a long term prospect. View now to avoid dissapointment ! Available Now !