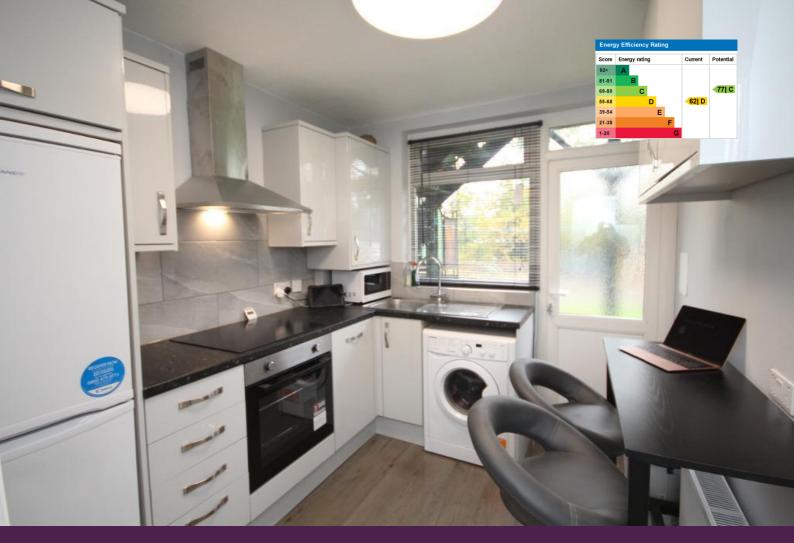

## **Key Features**

- REFURBISHED 2 BEDROOM FLAT •
- **GROUND FLOOR**
- LOUNGE/DINING ROOM
- 2 DOUBLE BEDROOMS
- NEW BATHROOM
- NEW BOILER + NEW LIGHTING + USB SOCKETS

## Summary

A completely refurbished ground floor apartment in central Edgware close to Edgware Station and amenities. The property has been completely renovated and is available to rent as a long term prospect. View now to avoid dissapointment ! Available Now !