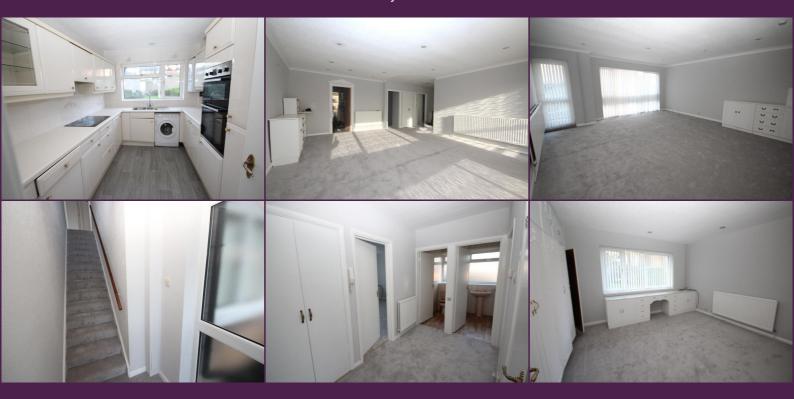

## **Key Features**

- 3 Bedrooms •
- First Floor Maisonette •
- **Own Private Entrance**
- Large 30' Lounge/Dining Room
- Kitchen
- Balcony •

## Summary

A larger than average 3 bedroom first floor maisonette newly decorated. This property is located off of Green lane Stanmore and within walking distance to schools, shops and Stanmore Station. View Now to avoid missing out !