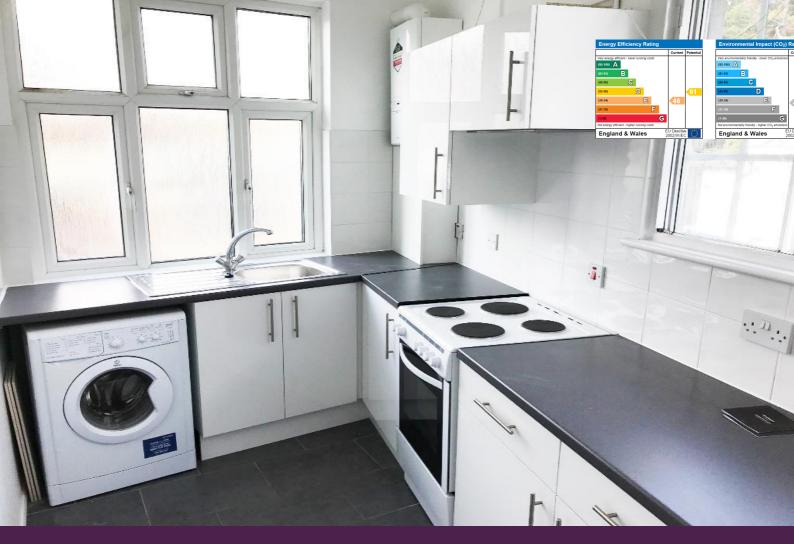

## **Key Features**

- 1 BED FLAT
- LOUNGE/DINING ROOM
- MODERN BATHROOM •
- MODERN KITCHEN .
- CENTRAL LOCATION (NEAR EDGWARE STATION)
- AVAILABLE 28TH MAY 2024

## Summary

A delightful modern and well located 1 bedroom apartment on the 1st Floor. This property is available now for long term rental and offers generous living space and its own private entrance.

The particulars have been prepared with all due care and attention, for the convenience of intending purchasers/tenants. Their accuracy is not guaranteed and they do not form any part of a contract. Purchasers/tenants should check by inspection the accuracy of the particulars prior to signing a contract.