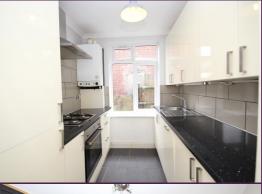

## **Key Features**

- Ground Floor Garden Flat
- 2 Double Bedrooms
- Central Location
- Modern Bathroom
- Modern Kitchen
- Wood flooring

## **Summary**

Situated a stone's throw from Edgware town centre, transport links & shopping facilities is this immaculate unfurnished 2 bedroom ground floor garden flat.

Benefits include wood flooring, fully fitted kitchen, large reception and rear private garden.