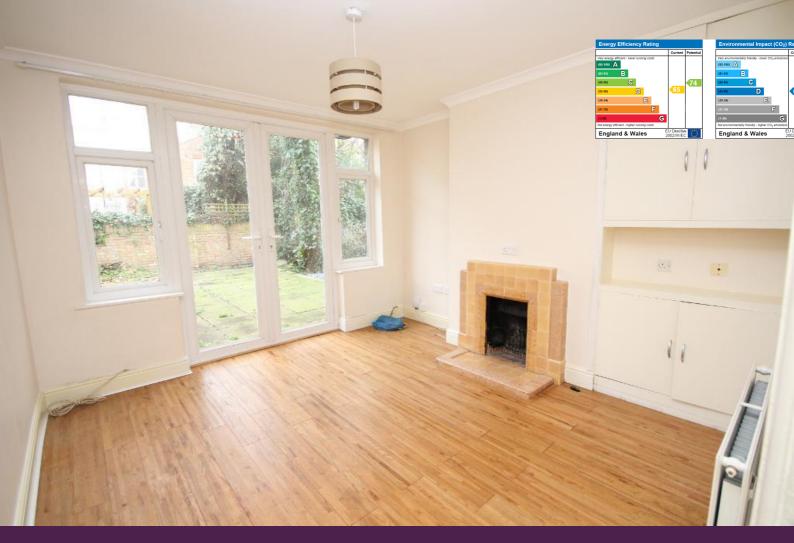

## **Key Features**

- Ground Floor Garden Flat
- 2 Double Bedrooms
- Central Location
- Modern Bathroom
- Modern Kitchen
- Wood flooring

## **Summary**

Situated a stone's throw from Edgware town centre, transport links & shopping facilities is this immaculate unfurnished 2 bedroom ground floor garden flat.

Benefits include wood flooring, fully fitted kitchen, large reception and rear private garden.