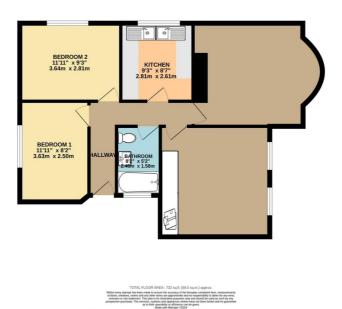

## **Key Features**

- 3 Double Bedrooms
- Modern Separate Kitchen
- Lounge/Dining Room
- Family Bathroom
- Wood Flooring
- Ground Floor Apartment

## **Summary**

A highly desirable 3 double bedroom ground floor flat located minutes walk from Edgware Station & High Street as well as within the Eruv. The property boasts ample living space throughout, wood flooring and modern decor. Gas Central Heating & Double Glazing. Call Grove Residential Now on 0208 958 8958!